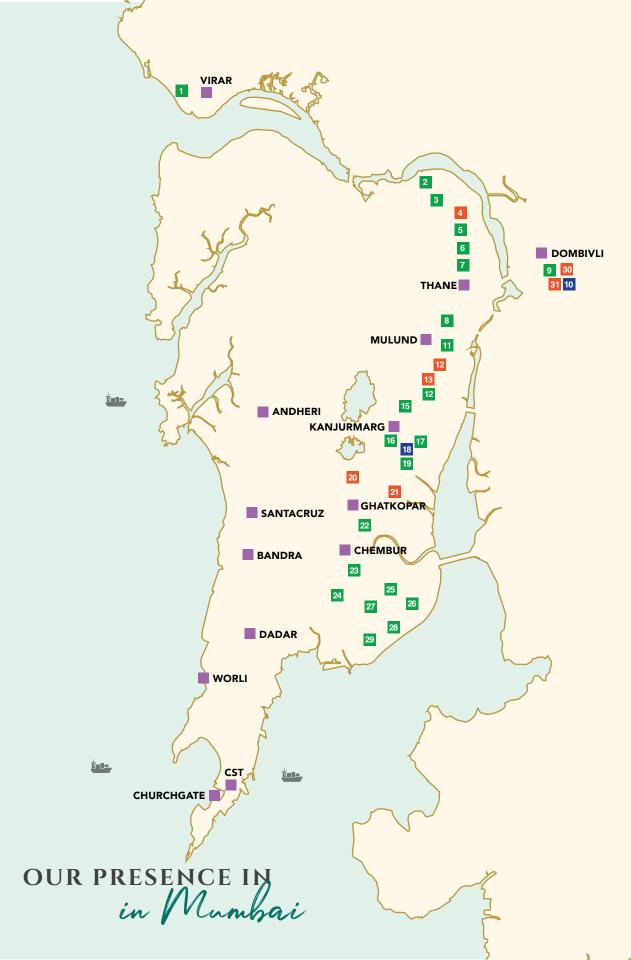

A strong legacy of 45+ years

Pioneers in mall & retail development

Portfolio of 65+ projects

Known for quality, trust & transparency

50+ delivered projects

Customer base of 35,000+ happy families

- 1. RUNWAL VIHAR
- 2. RUNWAL ESTATE
- 3. RUNWAL PLAZA
- 4. R MALL
- 5. RUNWAL REGENCY
- 6. RUNWAL GARDEN CITY
- 7. RUNWAL HEIGHTS
- 8. RUNWAL PINNACLE
- 9. RUNWAL GARDENS
- 10. RUNWAL EDGE
- 11. RUNWAL GREENS
- 12. R GALLERIA
- 13. R MALL
- 14. RUNWAL TOWER
- 15. RUNWAL PRIDE
- 6. RUNWAL FORESTS
- 17. RUNWAL BLISS
- 18. RUNWAL COMMERZ
- 19. RUNWAL AVENUE
- 20. R ODEON
- 21. R CITY
- 22. RUNWAL SERENE
- 23. RUNWAL PARK
- 24. RUNWAL RESIDENCY
- 25. RUNWAL HILLS
- 26. RUNWAL CLASSIQUE
- 27. RUNWAL TERRACE
- 28. RUNWAL CENTRE
- 29. RUNWAL GRAND
- 30. R GALLERIA
- 31. R MALL

Map not to scale. Locations are approximate.