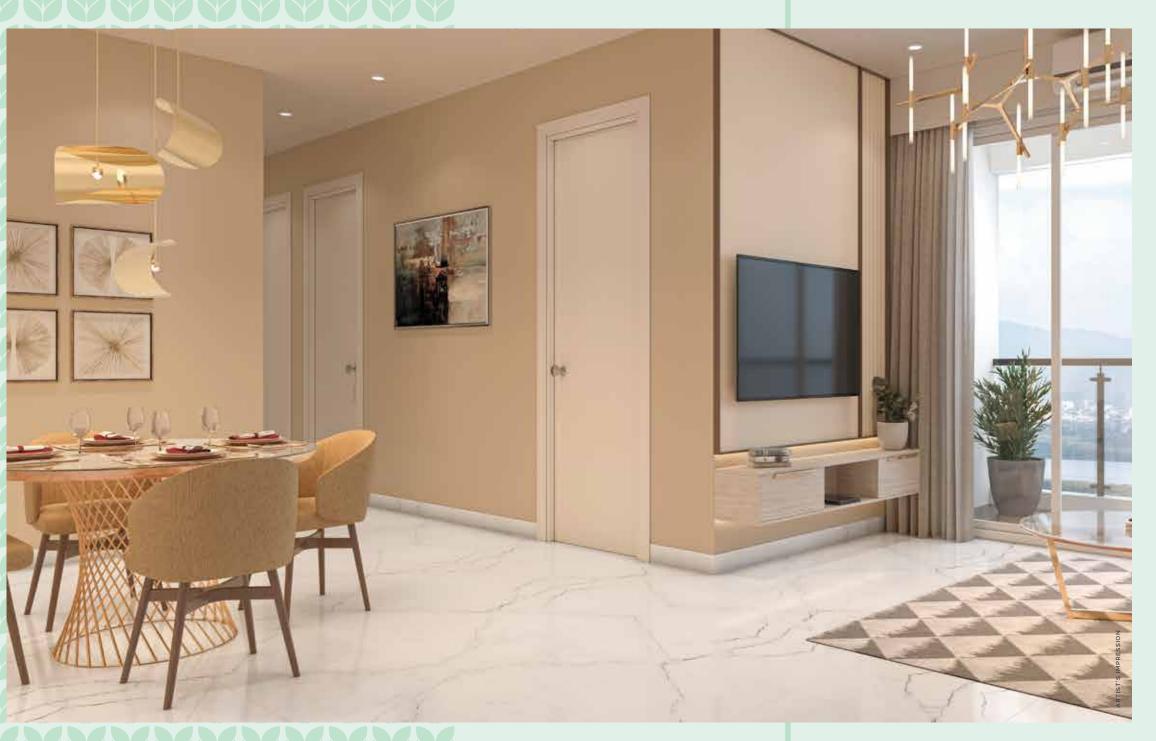

# Luxusy IS IN THE DETAILS

# **INTERNAL SPECIFICATIONS**

- ANODIZED ALUMINIUM WINDOWS
- INTERNAL DOORS
- LIVING, DINING & ALL BEDROOMS
- **✓** VITRIFIED FLOORING
- FINISH WALLS