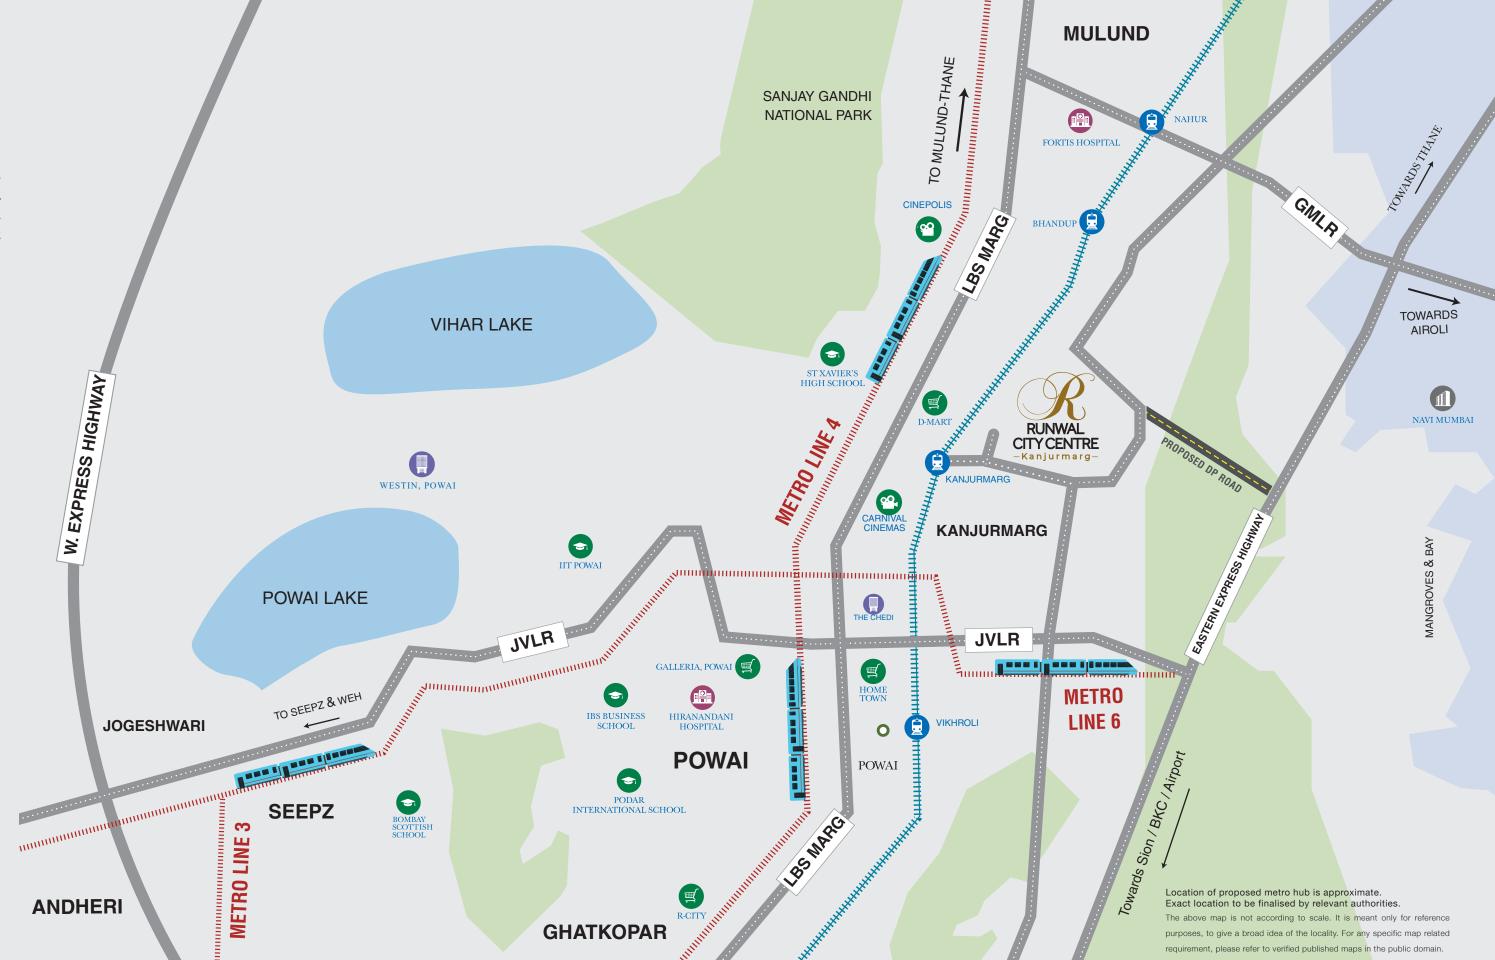

## UPCOMING METRO CONNECTIVITY

MAP TAKEN FROM SECONDARY SOURCES

ALL DISTANCES MENTIONED ARE APPROXIMATE

site and is not a map. The Developer makes no representations regarding existence/continuity of existence of any landmarks/locations shown of location map. These landmarks/locations may be subject to change from time to time and such changes are completely outside the control of the Deve

# THE EASE OF LIVING: content & connected

Runwal City Centre is situated in proximity to various social and civic amenities such as educational institutions, healthcare facilities, entertainment centres and other essential services. Additionally, it boasts exceptional connectivity, with upcoming metro line, railway stations and major roads just a few minutes away. The location offers stunning panoramic views of Sanjay Gandhi National Park and mangroves.

# STRATEGIC LOCATION BETWEEN TWO MAJOR SUBURBAN RAILWAY STATIONS

| KANJURMARG RAILWAY STATION | 0.3 KM | <b>J</b> VLR                     | 0.9 KM |
|----------------------------|--------|----------------------------------|--------|
| BHANDUP RAILWAY STATION    | 0.8 KM | <b>▶</b> EASTERN EXPRESS HIGHWAY | 1.5 KM |
| ■ UPCOMING METRO LINE      | 0.9 KM | ✓ LAL BAHADUR SHASTRI MARG       | 1.5 KM |

# ALL ROADS LEADS TO Kanjusmasg

30 Minutes To BKC Via Eastern Exp. Highway & SCLR.

25 Minutes To BKC Via The New Chunabhatti-BKC Connector.

The drive times mentioned above are approximate estimations meant for broad references only. The actual time taken will depend on traffic conditions.

30 Minutes To The International Airport Via JVLR & Andheri Kurla Road.

Disclaimer: All distances mentioned are approximate