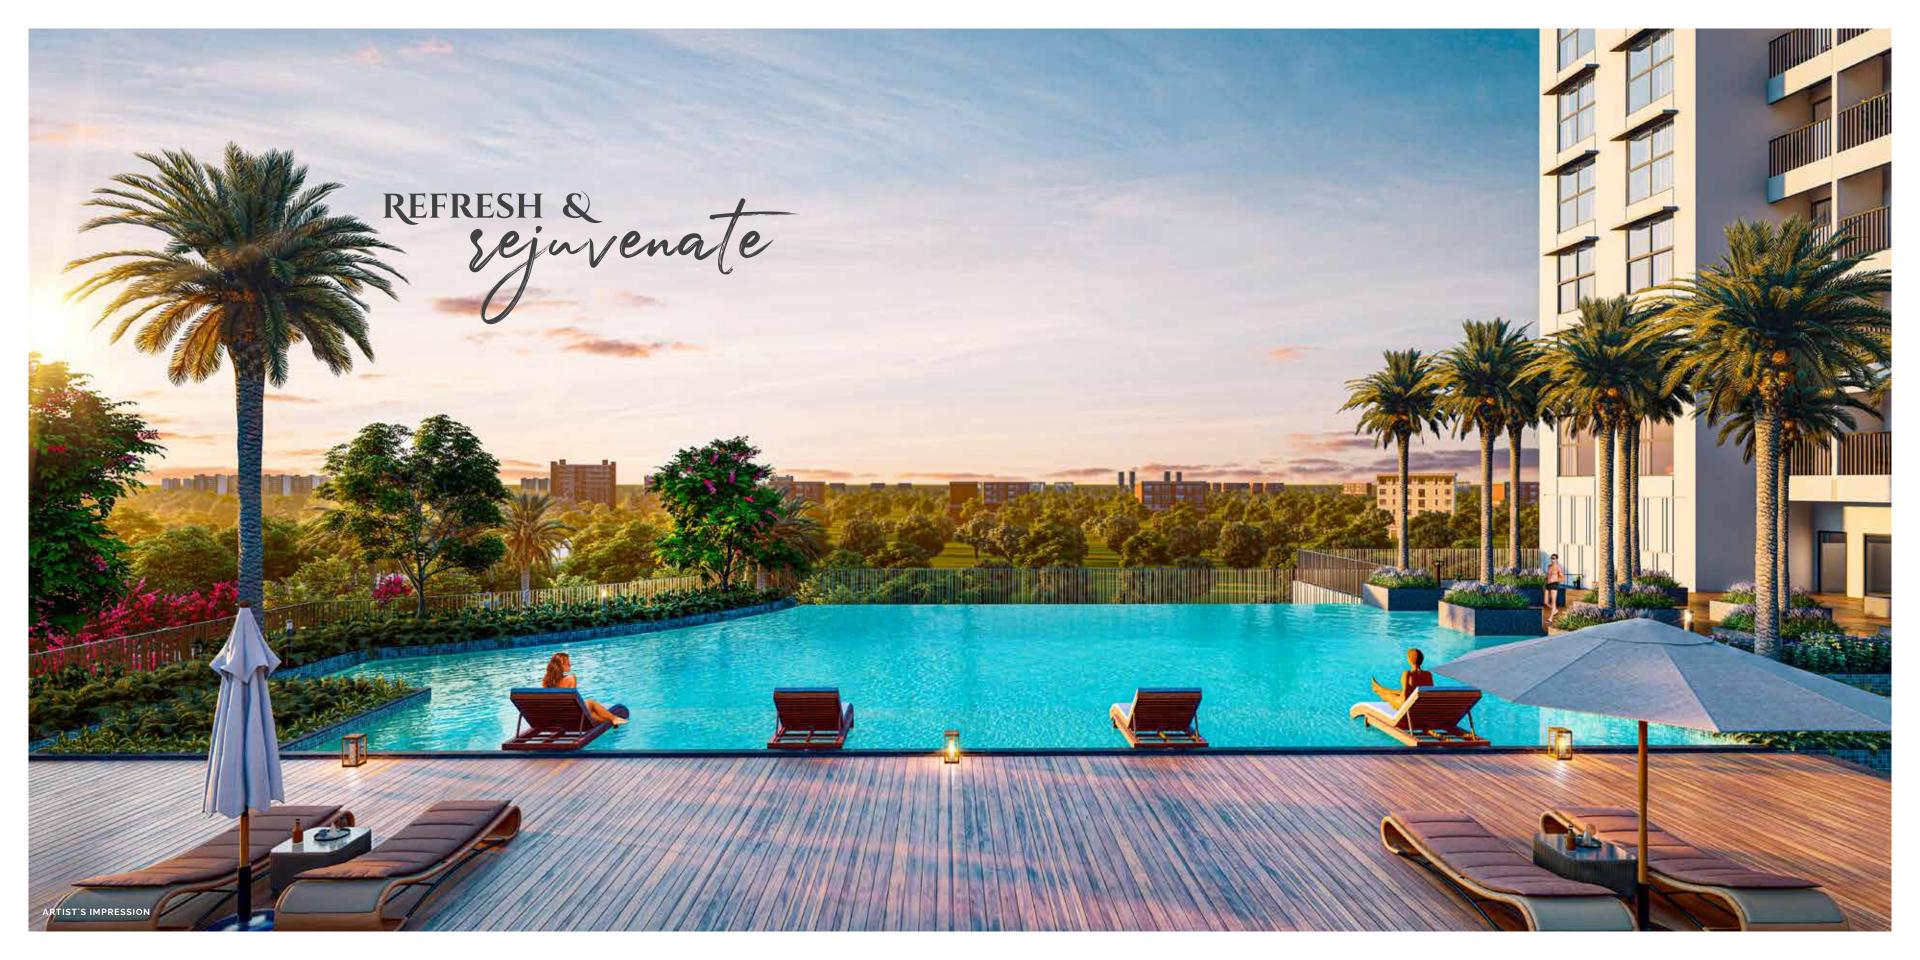

# AN URBAN OASIS, ACRES OF sesenily

At the heart of Runwal City Centre, lies a sprawling 8-acre Central Park, a haven of tranquillity amidst the bustling urban landscape. The lush greenery and vibrant flora are carefully curated to create a harmonious and serene environment, inviting residents to escape the stress of everyday life and bask in the beauty of nature.

# World-class LIFESTYLE AMENITIES JUST FOR YOU

### CLUBHOUSE AMENITIES .... ■ SWIMMING POOL WITH KIDS' POOL ■ ART & MUSIC ROOM **✓** FULLY EQUIPPED GYM PARTY HALL *■* MINI THEATRE ■ MULTI-PURPOSE HALL **✓** SQUASH COURT **✓** YOGA PAVILION ✓ INDOOR GAMES - POOL/SNOOKER, CHESS, CARROM, TABLE TENNIS 1NFRASTRUCTURAL FACILITIES **●** DG BACK UP IN ESSENTIAL & **✓** INTERCOM FACILITY COMMON AREAS **EVERY TOWER ✓** SEWAGE TREATMENT PLANT MULTIPLE LEVEL STACK PROVISION FOR PARKING VIDEO DOOR PHONE **▶** RAINWATER HARVESTING **✓** CCTV SURVEILLANCE EXTERNAL AMENITIES .... **✓** ENTRANCE LOBBY IN EACH **●** AMPHITHEATRE TOWER AT DROP OFF LEVEL **✓** JOGGING TRACK ✓ ARRIVAL PLAZA **✓** FLORAL GARDEN **✓** SENIOR CITIZEN **✓** LANDSCAPED GARDEN **✓** SKATING RINK CORNER