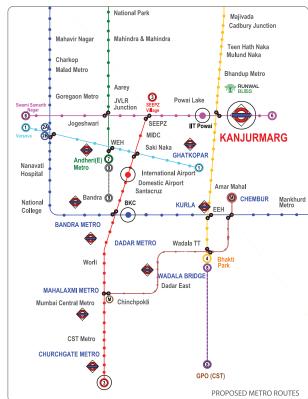

## UPCOMING METRO CONNECTIVITY

MAP TAKEN FROM SECONDARY SOURCES

ALL DISTANCES MENTIONED ARE APPROXIMATE

site and is not a map. The Developer makes no representations regarding existence/continuity of existence of any landmarks/locations shown of location map. These landmarks/locations may be subject to change from time to time and such changes are completely outside the control of the Deve

# THE EASE OF LIVING: content & connected

Runwal City Centre is situated in proximity to various social and civic amenities such as educational institutions, healthcare facilities, entertainment centres and other essential services. Additionally, it boasts exceptional connectivity, with upcoming metro line, railway stations and major roads just a few minutes away. The location offers stunning panoramic views of Sanjay Gandhi National Park and mangroves.