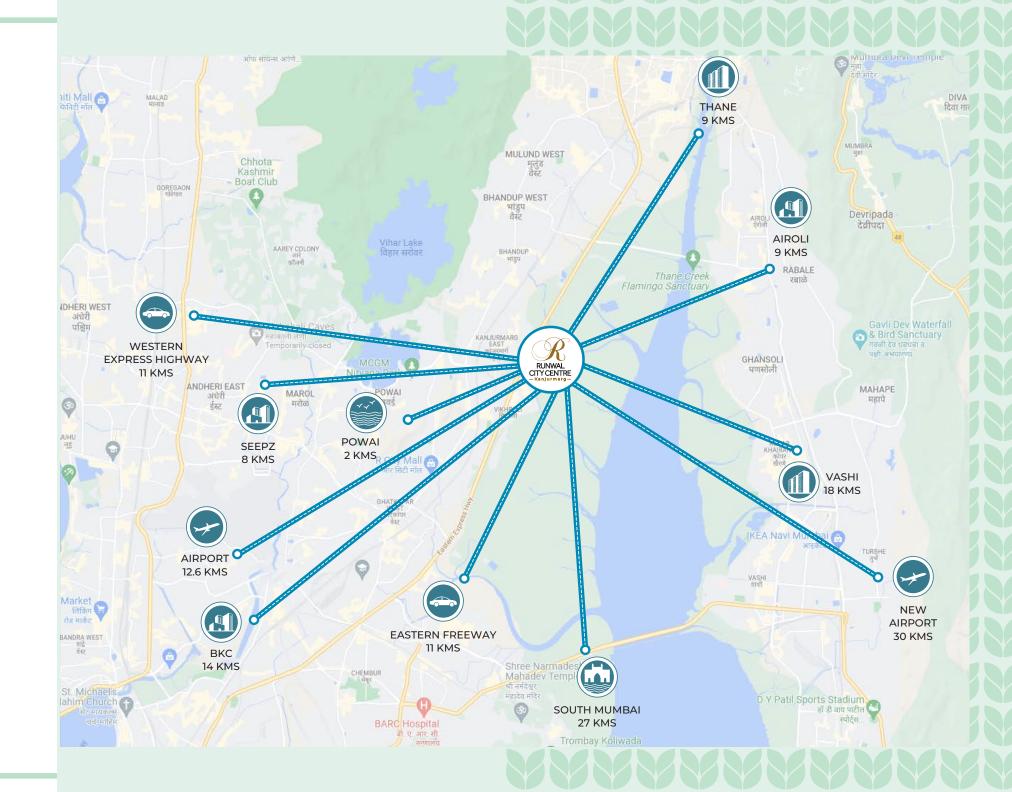

# DISCOVER THE PERFECT location

Aspiring home buyers increasingly prefer Kanjurmarg due to its ideal combination of accessibility and convenience. Situated in a central location, it provides excellent connectivity and easy access to all areas of the city, making commuting a breeze.

# THE EASE OF LIVING: content & connected

Runwal City Centre is situated in proximity to various social and civic amenities such as educational institutions, healthcare facilities, entertainment centres and other essential services. Additionally, it boasts exceptional connectivity, with upcoming metro line, railway stations and major roads just a few minutes away. The location offers stunning panoramic views of Sanjay Gandhi National Park and mangroves.

# ALL ROADS LEADS TO Kanjusmasg

30 Minutes To BKC Via Eastern Exp. Highway & SCLR.

25 Minutes To BKC Via The New Chunabhatti-BKC Connector.

The drive times mentioned above are approximate estimations meant for broad references only. The actual time taken will depend on traffic conditions.

30 Minutes To The International Airport Via JVLR & Andheri Kurla Road.

Disclaimer: All distances mentioned are approximate